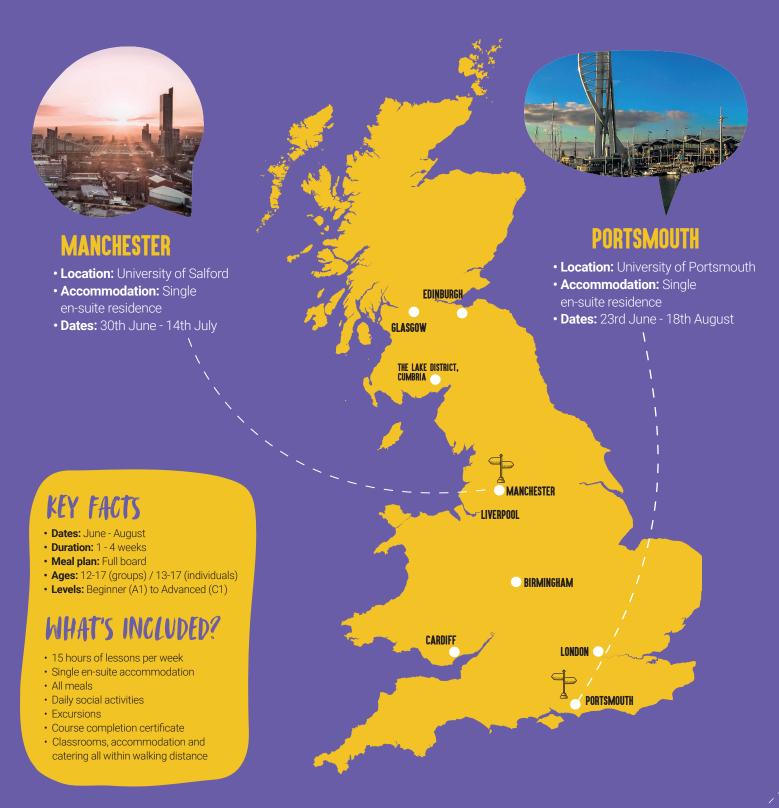

## MANCHESTER

#### Why Manchester?

Commonly referred to as England's second city, Manchester is known for its unique Victorian architecture, world-famous football clubs, remarkable arts and culture, and legendary music scene.

### HIGHLIGHTS

- University campus setting with modern classrooms and lecture theatres
- Sports facilities including indoor sports hall and swimming pool
- Close to Manchester City Centre
- Manchester airport 25 minute transfer

#### 3 Manchester:

0-0-0-0

University of Salford Dates: 14th July 2024 - 28th July 2024

#### Why Portsmouth?

Located on the south coast of England, just two hours from London, Portsmouth is home to miles of beautiful beaches, open green spaces, and vibrant cultural hot spots.

With an intense multicultural offering, the city is an ideal location for international young learners to study and explore.

### HIGHLIGHTS

- City centre location with accommodation, classrooms and dining room just a short walk away
- Modern classrooms and lecture theatres
- Playing fields and sports centre with swimming pool
- Close to shops and beaches
- Heathrow and Gatwick airports
  1 hour transfer