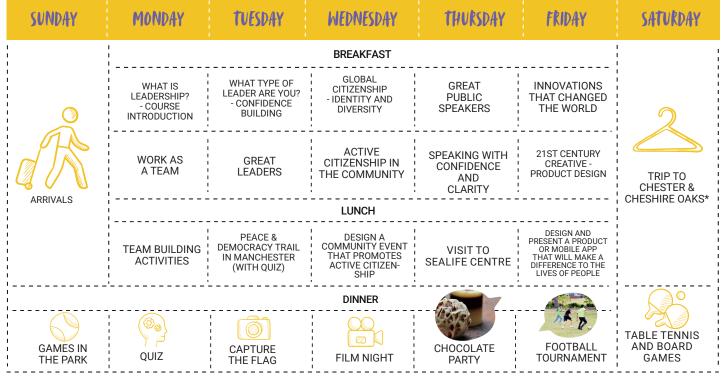

#### This course includes:

- 25 hours of combined leadership skills and English lessons per week
- Intermediate B1 level and above
- Two classes per morning and an afternoon workshop activity
- A variety of optional extra-curricular activities at weekends

#### 3 Manchester:

0-0-0-0

University of Salford Dates: 14th July 2024 - 28th July 2024

#### WEEK ONE