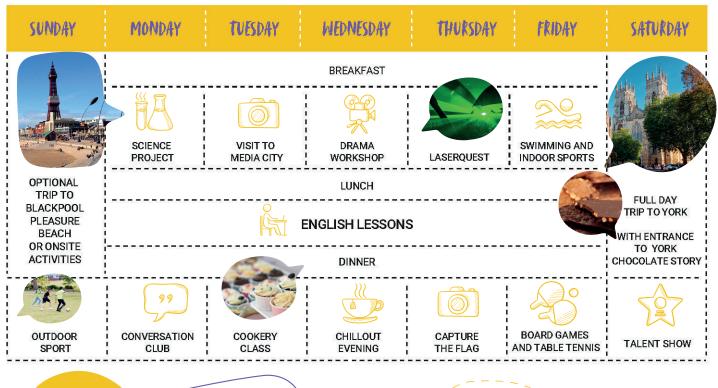

### SAMPLE TIMETABLE\*

\*Please note all activities are subject to change due to availability, weather.

#### WEEK TWO

Our fun-filled General English programme includes a range of educational activities, and will give students unmissable opportunities to learn and explore, making for a truly immersive experience. YORK Enjoy a trip to a historic city