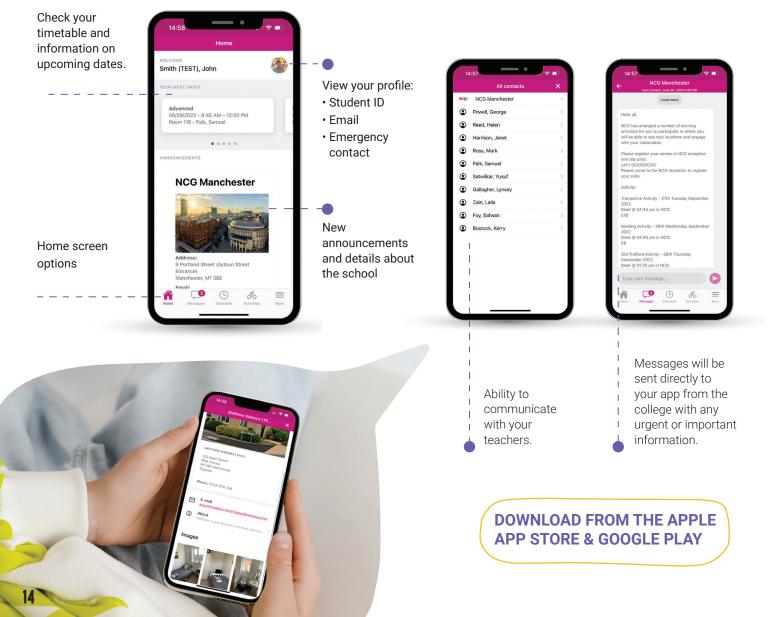

## NCG STUDENT APP

At NCG we provide a personalised app to all our students, tailored to your unique NCG journey, to ensure your experience with us is seamless.

### APP FEATURES

- Accommodation Management: Check all your accommodation details within the app.
- **24/7 Support:** Our app provides 24/7 support to address your concerns promptly, ensuring a smooth and supported journey.
- Direct Communication with Staff: Seamless communication to seek guidance, work on projects, and maximize your learning potential.