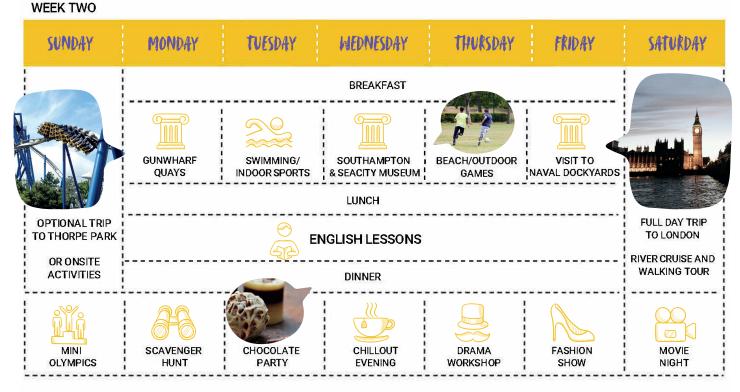

#### WEEK TWO

#### WEEK TWO

attens

| SUNDAY                                                                                                                                                                                                                                                                                                                                                                                                                                                                                                                                                                                                                                                                                                                                                                                                                                                                                                                                                                                                                                                                                                                                                                                                                                                                                                                                                                                                                                                                                                                                                                                                                                                                                                                                                                                                                                                                                                                                                                                                                                                                                                                         | MONDAY                 | TVESDAY                                  | WEDNESDAY                                                                | THURSDAY                                   | FRIDAY                                                | SATURDAY                           |
|--------------------------------------------------------------------------------------------------------------------------------------------------------------------------------------------------------------------------------------------------------------------------------------------------------------------------------------------------------------------------------------------------------------------------------------------------------------------------------------------------------------------------------------------------------------------------------------------------------------------------------------------------------------------------------------------------------------------------------------------------------------------------------------------------------------------------------------------------------------------------------------------------------------------------------------------------------------------------------------------------------------------------------------------------------------------------------------------------------------------------------------------------------------------------------------------------------------------------------------------------------------------------------------------------------------------------------------------------------------------------------------------------------------------------------------------------------------------------------------------------------------------------------------------------------------------------------------------------------------------------------------------------------------------------------------------------------------------------------------------------------------------------------------------------------------------------------------------------------------------------------------------------------------------------------------------------------------------------------------------------------------------------------------------------------------------------------------------------------------------------------|------------------------|------------------------------------------|--------------------------------------------------------------------------|--------------------------------------------|-------------------------------------------------------|------------------------------------|
| <br>                                                                                                                                                                                                                                                                                                                                                                                                                                                                                                                                                                                                                                                                                                                                                                                                                                                                                                                                                                                                                                                                                                                                                                                                                                                                                                                                                                                                                                                                                                                                                                                                                                                                                                                                                                                                                                                                                                                                                                                                                                                                                                                           | BREAKFAST              |                                          |                                                                          |                                            |                                                       | 1 1<br>1 1<br>1 1                  |
|                                                                                                                                                                                                                                                                                                                                                                                                                                                                                                                                                                                                                                                                                                                                                                                                                                                                                                                                                                                                                                                                                                                                                                                                                                                                                                                                                                                                                                                                                                                                                                                                                                                                                                                                                                                                                                                                                                                                                                                                                                                                                                                                | DEBATING IN<br>ENGLISH | THE ENVIRONMENT<br>- GREEN<br>TECHNOLOGY | BEING AN<br>EFFECTIVE<br>COMMUNICATOR                                    | SETTING AND<br>ACHIEVING<br>GOALS          | THE<br>INTERNET AND<br>SOCIAL MEDIA                   |                                    |
|                                                                                                                                                                                                                                                                                                                                                                                                                                                                                                                                                                                                                                                                                                                                                                                                                                                                                                                                                                                                                                                                                                                                                                                                                                                                                                                                                                                                                                                                                                                                                                                                                                                                                                                                                                                                                                                                                                                                                                                                                                                                                                                                | GLOBAL<br>ISSUES       | THE ENVIRONMENT<br>- GREEN<br>TECHNOLOGY | ACTIVE<br>LISTENING                                                      | MOTIVATING<br>YOUR<br>TEAM AND<br>YOURSELF | ONLINE<br>INFLUENCERS                                 |                                    |
|                                                                                                                                                                                                                                                                                                                                                                                                                                                                                                                                                                                                                                                                                                                                                                                                                                                                                                                                                                                                                                                                                                                                                                                                                                                                                                                                                                                                                                                                                                                                                                                                                                                                                                                                                                                                                                                                                                                                                                                                                                                                                                                                | LUNCH                  |                                          |                                                                          |                                            |                                                       | TRIP TO                            |
| OPTIONAL TRIP<br>TO BLACKPOOL<br>PLEASURE<br>BEACH                                                                                                                                                                                                                                                                                                                                                                                                                                                                                                                                                                                                                                                                                                                                                                                                                                                                                                                                                                                                                                                                                                                                                                                                                                                                                                                                                                                                                                                                                                                                                                                                                                                                                                                                                                                                                                                                                                                                                                                                                                                                             | MOCK<br>PARLIAMENT     | DESIGN AND<br>PRESENT A<br>GREEN CITY    | FINDING THE RIGHT<br>PERSON FOR THE JOB<br>- JOB INTERVIEW<br>ROLE-PLAYS | TRIP TO OLD<br>TRAFFORD                    | CREATE A VLOG<br>THAT YOU<br>THINK WILL BE<br>POPULAR | YORK WITH<br>RIVER CRUISE          |
|                                                                                                                                                                                                                                                                                                                                                                                                                                                                                                                                                                                                                                                                                                                                                                                                                                                                                                                                                                                                                                                                                                                                                                                                                                                                                                                                                                                                                                                                                                                                                                                                                                                                                                                                                                                                                                                                                                                                                                                                                                                                                                                                | DINNER                 |                                          |                                                                          |                                            |                                                       | S                                  |
| MINI<br>OLYMPICS                                                                                                                                                                                                                                                                                                                                                                                                                                                                                                                                                                                                                                                                                                                                                                                                                                                                                                                                                                                                                                                                                                                                                                                                                                                                                                                                                                                                                                                                                                                                                                                                                                                                                                                                                                                                                                                                                                                                                                                                                                                                                                               | THE GREAT<br>EGG DROP  | OUTDOOR SPORTS                           | FILM NIGHT                                                               | ARTS & CRAFTS                              | THEMED DISCO                                          | TABLE TENNIS<br>AND BOARD<br>GAMES |
| and the second s |                        |                                          |                                                                          |                                            |                                                       |                                    |